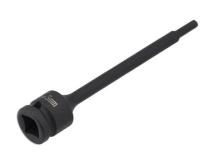

## Extra Long Impact Hex Bit 1/2"D 5mm

A 150mm long 1/2"D impact quality 5mm hex bit socket, suitable for use on hard to reach or recessed fixings. Featuring a one piece construction and manufactured from chrome molybdenum for impact strength with anti-corrosion black phosphate finish, together with a groove and holes for use with a retaining ring and pin.

## **Additional Information**

- A long reach hex bit socket, for applications where a standard length hex bit will not fit.
- Size: 5mm x 150mm x 1/2"D.
- Impact quality, manufactured from chrome molybdenum for strength, with a black phosphate finish.
- Other sizes available, see Part Nos. 8582 (6mm), 8583 (7mm), 8584 (8mm), 8585 (10mm), 8586 (12mm), 8587 (14mm). Also available as part of a set, Part No. 8580.